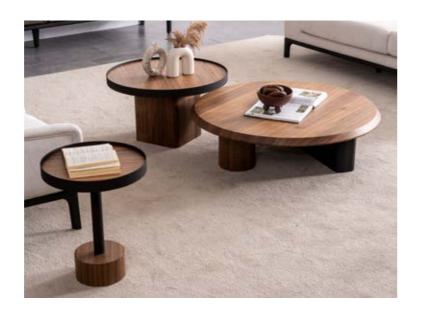

TV BOTTOM BLOCK **G/W**: 245 **D/D**: 50 **Y/H**: 60

TV TOP BLOCK **G/W**: 90 **D/D**: 30 **Y/H**: 80

SIDE TABLE **G/W:** 40 **D/D:** 40 **Y/H:** 56

MIDDLE COFFEE TABLE **G/W**: 70 **D/D**: 70 **Y/H**: 40

COFFE TABLE **G/W**: 103 **D/D**: 103 **Y/H**: 30

Asya carries the marks of the past while building a bridge to the future. Embrace the perftect harmony of aesthetics, naturalness, and comfort and transcend time.