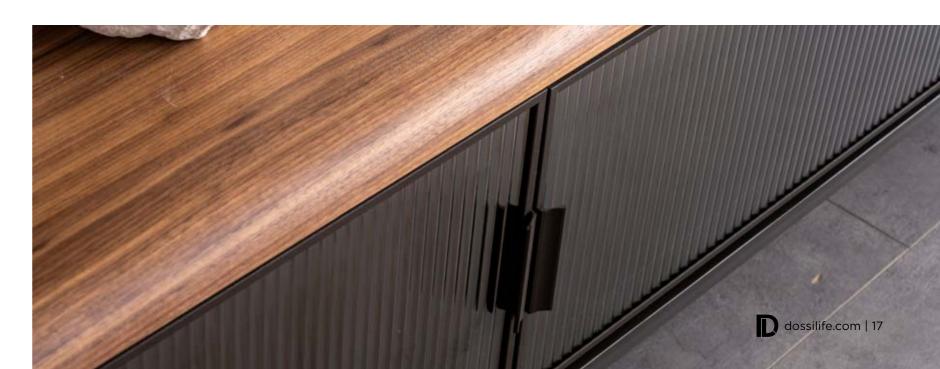

### MODERN LINES CLASSIC TOUCHES

This Diningroom, offering meticulous craftsmanship and superior comfort in every detail, will help you create your favorite corner of the house. It stands out with its stylish and functional design.

#### **LUDOVICO DIMENSIONS**

DIMENSIONS ARE STATED IN CM.

**G/W**: 230 **D/D**: 50 **Y/H**: 77

CONSOLE M

MIRROR **G/W**: 100 **D/D**: 2 **Y/H**: 100

DINING TABLE **G/W**: 200 **D/D**: 92 **Y/H**: 77

CHAIR **G/W**: 51 **D/D**: 51 **Y/H**: 92

TV BOTTOM BLOCK **G/W**: 200 **D/D**: 50 **Y/H**: 52

TV TOP BLOCK **G/W:** 90 **D/D:** 23 **Y/H:** 5

SHOWCASE **G/W:** 100 **D/D:** 50 **Y/H:** 130

COFFE TABLE **G/W:** 140 **D/D:** 70 **Y/H:** 38