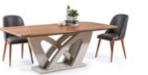

### MODERN LINES CLASSIC TOUCHES

This Diningroom, offering meticulous craftsmanship and superior comfort in every detail, will help you create your favorite corner of the house. It stands out with its stylish and functional design.

#### **LUDOVICO DIMENSIONS**

DIMENSIONS ARE STATED IN CM.

**G/W**: 230 **D/D**: 50 **Y/H**: 77

CONSOLE M

MIRROR **G/W**: 100 **D/D**: 2 **Y/H**: 100

DINING TABLE **G/W**: 200 **D/D**: 92 **Y/H**: 77

CHAIR **G/W**: 51 **D/D**: 51 **Y/H**: 92

TV BOTTOM BLOCK **G/W**: 200 **D/D**: 50 **Y/H**: 52

TV TOP BLOCK **G/W:** 90 **D/D:** 23 **Y/H:** 5

SHOWCASE **G/W:** 100 **D/D:** 50 **Y/H:** 130

COFFE TABLE **G/W:** 140 **D/D:** 70 **Y/H:** 38