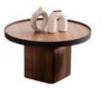

Parma is like a warm embrace from nature. Aesthetics and comfort unite with the purest touches of naturalness.

## AWAKENING OF AESTHETIC DREAMS

Parma represents the awakening of aesthetic dreams. Naturalness and comfort make you feel as if you are in a fairytale at every moment

#### PARMA DIMENSIONS

DIMENSIONS ARE STATED IN CM.

CONSOLE **G/W**: 232 **D/D**: 50 **Y/H**: 78

MIRROR **G/W**: 88 **D/D**: 2 **Y/H**: 110

DINING TABLE **G/W:** 220 **D/D:** 105 **Y/H:** 78

CHAIR **G/W:** 51 **D/D:** 51 **Y/H:** 92

TV BOTTOM BLOCK **G/W**: 245 **D/D**: 50 **Y/H**: 60

TV TOP BLOCK **G/W**: 90 **D/D**: 30 **Y/H**: 80

SIDE TABLE **G/W:** 40 **D/D:** 40 **Y/H:** 56

MIDDLE COFFEE TABLE **G/W**: 70 **D/D**: 70 **Y/H**: 40