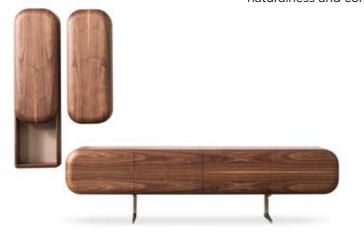

TV BOTTOM BLOCK **G/W**: 230 **D/D**: 50 **Y/H**: 62

TV TOP BLOCK **G/W**: 38 **D/D**: 24 **Y/H**: 137/100

SIDE TABLE **G/W:** 50 **D/D:** 50 **Y/H:** 55

COFFE TABLE **G/W:** 75 **D/D:** 75 **Y/H**: 43

COFFE BIG TABLE **G/W:** 125 **D/D:** 75 **Y/H:** 34