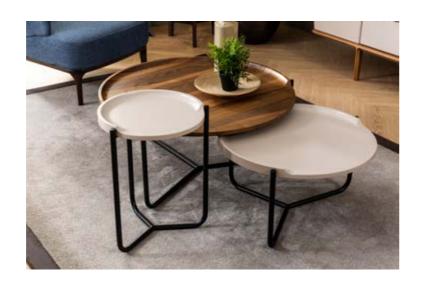

### LUXURY TOUCHES IN EVERY DETAIL

Lugano brings an aesthetic breeze from nature into your home. Feel the warm touch of naturalness and comfort in every detail.

#### **LUGANO DIMENSIONS**

DIMENSIONS ARE STATED IN CM.

CONSOLE **G/W**: 230 **D/D**: 50 **Y/H**: 79

MIRROR **G/W:** 115 **D/D:** 5 **Y/H:** 85

DINING TABLE **G/W**: 220 **D/D**: 105 **Y/H**: 80

CHAIR **G/W:** 51 **D/D:** 51 **Y/H:** 92

TV BOTTOM BLOCK **G/W**: 230 **D/D**: 50 **Y/H**: 62

TV TOP BLOCK **G/W**: 38 **D/D**: 24 **Y/H**: 137/100

SIDE TABLE **G/W:** 50 **D/D:** 50 **Y/H:** 55

COFFE TABLE **G/W:** 75 **D/D:** 75 **Y/H**: 43

COFFE BIG TABLE **G/W:** 125 **D/D:** 75 **Y/H:** 34