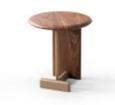

Parma is like a warm embrace from nature. Aesthetics and comfort unite with the purest touches of naturalness.

## AWAKENING OF AESTHETIC DREAMS

Parma represents the awakening of aesthetic dreams. Naturalness and comfort make you feel as if you are in a fairytale at every moment

#### PARMA DIMENSIONS

DIMENSIONS ARE STATED IN CM.

CONSOLE **G/W**: 232 **D/D**: 50 **Y/H**: 78

MIRROR **G/W**: 88 **D/D**: 2 **Y/H**: 110

DINING TABLE **G/W:** 220 **D/D:** 105 **Y/H:** 78

CHAIR **G/W:** 51 **D/D:** 51 **Y/H:** 92

TV BOTTOM BLOCK **G/W**: 245 **D/D**: 50 **Y/H**: 60

TV TOP BLOCK **G/W**: 90 **D/D**: 30 **Y/H**: 80

SIDE TABLE **G/W:** 40 **D/D:** 40 **Y/H:** 56

MIDDLE COFFEE TABLE **G/W**: 70 **D/D**: 70 **Y/H**: 40