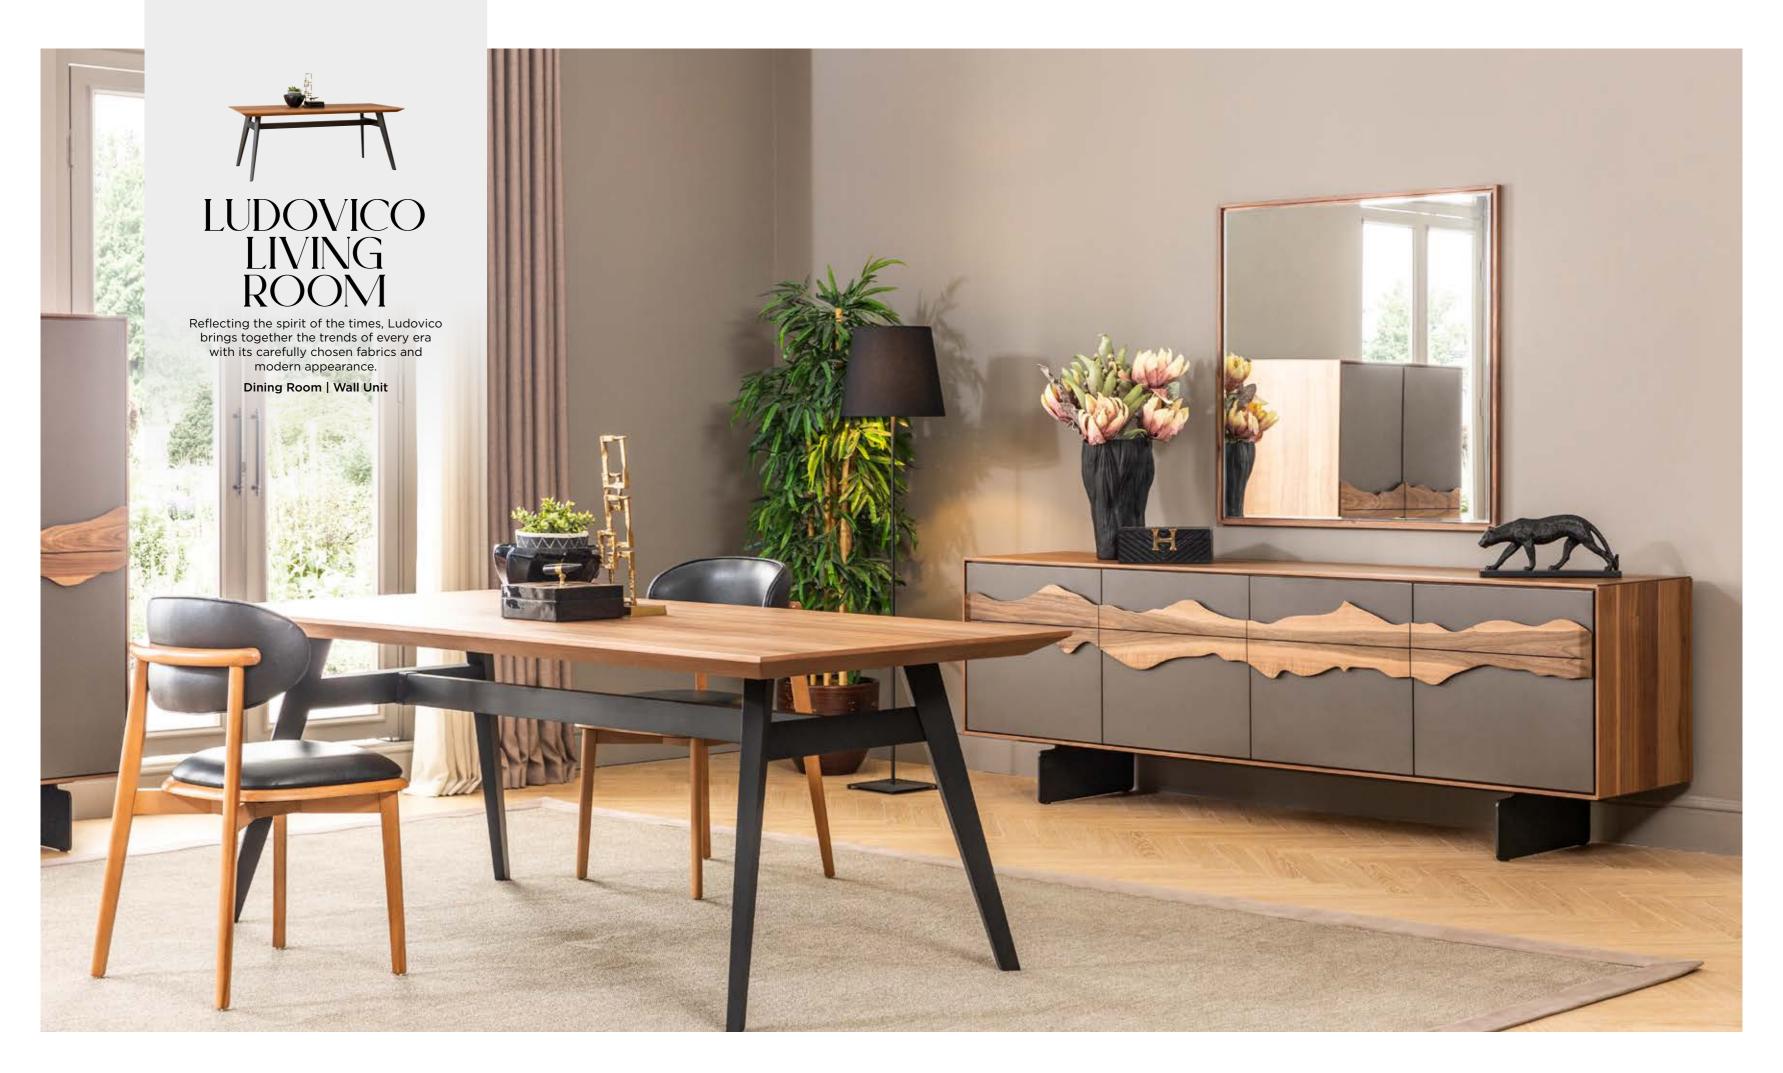

### MODERN LINES CLASSIC TOUCHES

This Diningroom, offering meticulous craftsmanship and superior comfort in every detail, will help you create your favorite corner of the house. It stands out with its stylish and functional design.

#### **LUDOVICO DIMENSIONS**

DIMENSIONS ARE STATED IN CM.

**G/W**: 230 **D/D**: 50 **Y/H**: 77

CONSOLE M

MIRROR **G/W**: 100 **D/D**: 2 **Y/H**: 100

DINING TABLE **G/W**: 200 **D/D**: 92 **Y/H**: 77

CHAIR **G/W**: 51 **D/D**: 51 **Y/H**: 92

TV BOTTOM BLOCK **G/W**: 200 **D/D**: 50 **Y/H**: 52

TV TOP BLOCK **G/W:** 90 **D/D:** 23 **Y/H:** 5

SHOWCASE **G/W:** 100 **D/D:** 50 **Y/H:** 130

COFFE TABLE **G/W:** 140 **D/D:** 70 **Y/H:** 38