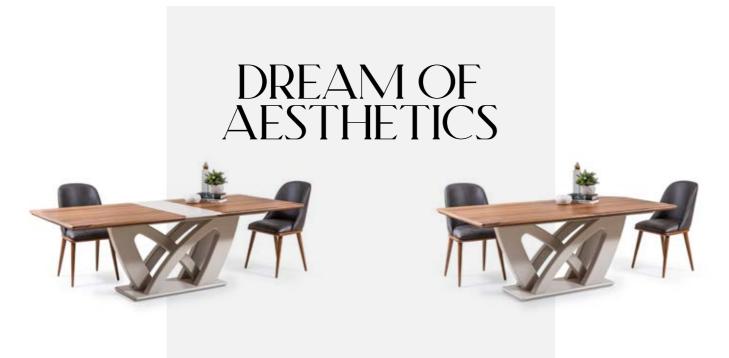

### LUXURY TOUCHES IN EVERY DETAIL

Lugano brings an aesthetic breeze from nature into your home. Feel the warm touch of naturalness and comfort in every detail.

#### **LUGANO DIMENSIONS**

DIMENSIONS ARE STATED IN CM.

CONSOLE **G/W**: 230 **D/D**: 50 **Y/H**: 79

MIRROR **G/W:** 115 **D/D:** 5 **Y/H:** 85

DINING TABLE **G/W**: 220 **D/D**: 105 **Y/H**: 80

CHAIR **G/W:** 51 **D/D:** 51 **Y/H:** 92