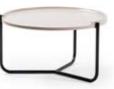

#### **LUGANO DIMENSIONS**

DIMENSIONS ARE STATED IN CM.

CONSOLE **G/W**: 230 **D/D**: 50 **Y/H**: 79

MIRROR **G/W:** 115 **D/D:** 5 **Y/H:** 85

DINING TABLE **G/W**: 220 **D/D**: 105 **Y/H**: 80

CHAIR **G/W:** 51 **D/D:** 51 **Y/H:** 92

TV BOTTOM BLOCK **G/W**: 230 **D/D**: 50 **Y/H**: 62

TV TOP BLOCK **G/W**: 38 **D/D**: 24 **Y/H**: 137/100

SIDE TABLE **G/W:** 50 **D/D:** 50 **Y/H:** 55

COFFE TABLE **G/W:** 75 **D/D:** 75 **Y/H**: 43

COFFE BIG TABLE **G/W:** 125 **D/D:** 75 **Y/H:** 34