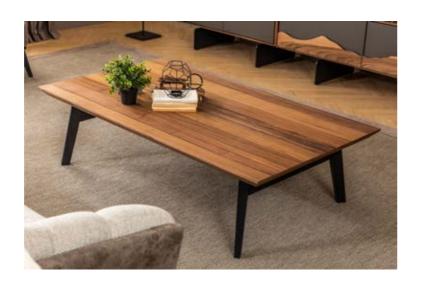

### MODERN LINES CLASSIC TOUCHES

This Diningroom, offering meticulous craftsmanship and superior comfort in every detail, will help you create your favorite corner of the house. It stands out with its stylish and functional design.

TV BOTTOM BLOCK **G/W**: 200 **D/D**: 50 **Y/H**: 52

TV TOP BLOCK **G/W:** 90 **D/D:** 23 **Y/H:** 5

SHOWCASE **G/W:** 100 **D/D:** 50 **Y/H:** 130

COFFE TABLE **G/W:** 140 **D/D:** 70 **Y/H:** 38