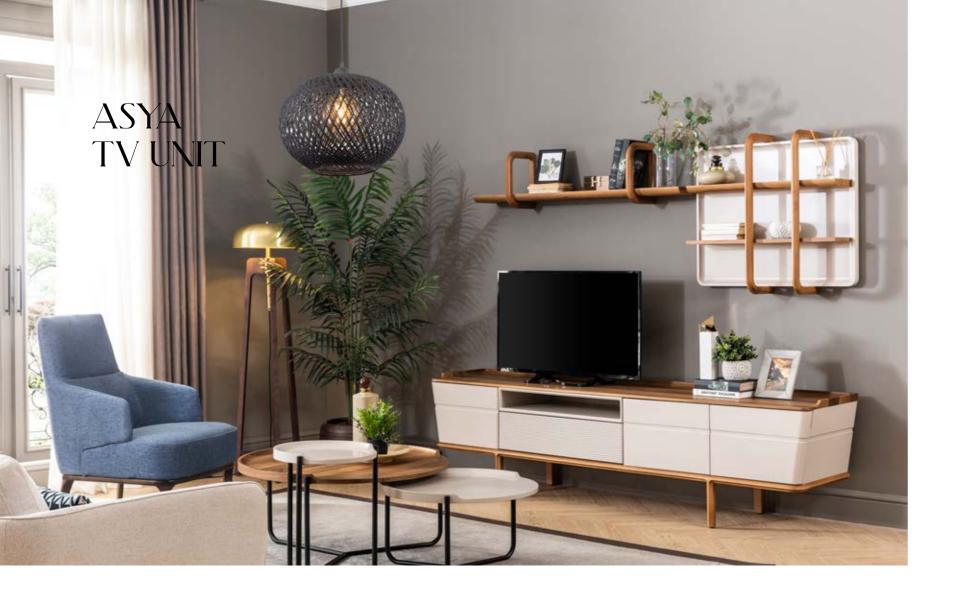

COFFE TABLE **G/W**: 103 **D/D**: 103 **Y/H**: 30

Asya carries the marks of the past while building a bridge to the future. Embrace the perftect harmony of aesthetics, naturalness, and comfort and transcend time.

ASYA LIVING ROOM

## TIMELESS BEAUTY, UNMATCHED COMFORT

We offer a haven of comfort where every touch reflects aesthetics and naturalness. Revolutionize your living space with timeless beauty.

TV BOTTOM BLOCK **G/W**: 230 **D/D**: 49 **Y/H**: 63

TV TOP BLOCK **G/W**: 130+90 **D/D**: 24 **Y/H**: 32+82

SIDE TABLE **G/W:** 40 **D/D:** 40 **Y/H:** 57

MIDDLE COFFE TABLE **G/W:** 65 **D/D:** 65 **Y/H:** 38