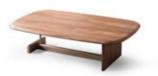

### MODERN LINES CLASSIC TOUCHES

This Diningroom, offering meticulous craftsmanship and superior comfort in every detail, will help you create your favorite corner of the house. It stands out with its stylish and functional design.

#### **LUDOVICO DIMENSIONS**

DIMENSIONS ARE STATED IN CM.

**G/W**: 230 **D/D**: 50 **Y/H**: 77

CONSOLE M

MIRROR **G/W**: 100 **D/D**: 2 **Y/H**: 100

DINING TABLE **G/W**: 200 **D/D**: 92 **Y/H**: 77

CHAIR **G/W**: 51 **D/D**: 51 **Y/H**: 92

TV BOTTOM BLOCK **G/W**: 200 **D/D**: 50 **Y/H**: 52

TV TOP BLOCK **G/W:** 90 **D/D:** 23 **Y/H:** 5

SHOWCASE **G/W:** 100 **D/D:** 50 **Y/H:** 130

COFFE TABLE **G/W:** 140 **D/D:** 70 **Y/H:** 38