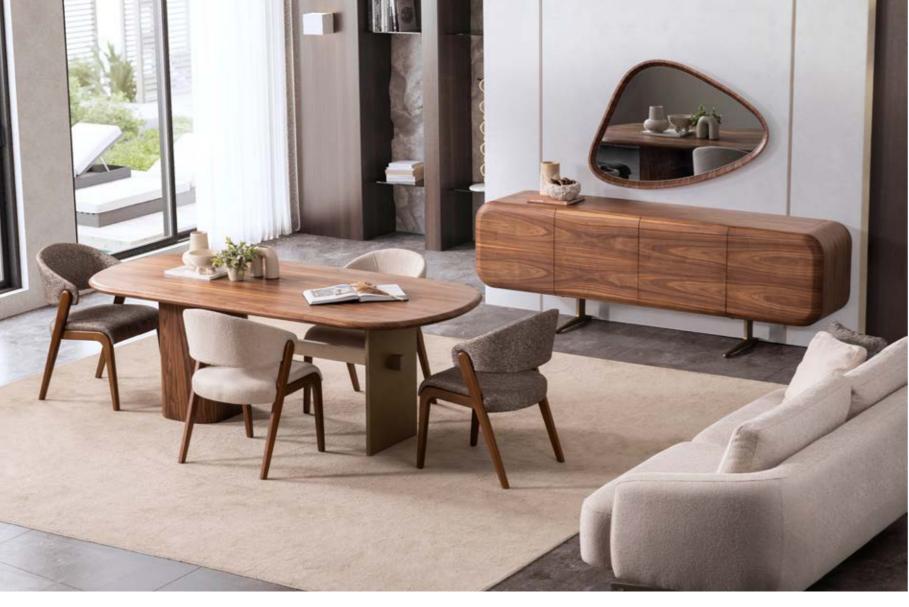

### LUXURY TOUCHES IN EVERY DETAIL

Lugano brings an aesthetic breeze from nature into your home. Feel the warm touch of naturalness and comfort in every detail.

#### **LUGANO DIMENSIONS**

DIMENSIONS ARE STATED IN CM.

CONSOLE **G/W**: 230 **D/D**: 50 **Y/H**: 79

MIRROR **G/W:** 115 **D/D:** 5 **Y/H:** 85

DINING TABLE **G/W**: 220 **D/D**: 105 **Y/H**: 80

CHAIR **G/W:** 51 **D/D:** 51 **Y/H:** 92

TV BOTTOM BLOCK **G/W**: 230 **D/D**: 50 **Y/H**: 62

TV TOP BLOCK **G/W**: 38 **D/D**: 24 **Y/H**: 137/100

SIDE TABLE **G/W:** 50 **D/D:** 50 **Y/H:** 55

COFFE TABLE **G/W:** 75 **D/D:** 75 **Y/H**: 43

COFFE BIG TABLE **G/W:** 125 **D/D:** 75 **Y/H:** 34