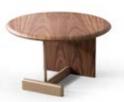

COFFE TABLE **G/W**: 103 **D/D**: 103 **Y/H**: 30

Asya carries the marks of the past while building a bridge to the future. Embrace the perftect harmony of aesthetics, naturalness, and comfort and transcend time.

ASYA LIVING ROOM

## TIMELESS BEAUTY, UNMATCHED COMFORT

We offer a haven of comfort where every touch reflects aesthetics and naturalness. Revolutionize your living space with timeless beauty.

#### **ASYA DIMENSIONS**

DIMENSIONS ARE STATED IN CM.

CONSOLE **G/W:** 230 **D/D:** 49 **Y/H:** 83

MIRROR **G/W:** 37+50 **D/D:** 4 **Y/H:** 96

DINING TABLE **G/W**: 200 **D/D**: 100 **Y/H**: 78

CHAIR **G/W**: 51 **D/D**: 51 **Y/H**: 92