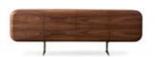

### LUXURY TOUCHES IN EVERY DETAIL

Lugano brings an aesthetic breeze from nature into your home. Feel the warm touch of naturalness and comfort in every detail.

#### **LUGANO DIMENSIONS**

DIMENSIONS ARE STATED IN CM.

CONSOLE **G/W**: 230 **D/D**: 50 **Y/H**: 79

MIRROR **G/W:** 115 **D/D:** 5 **Y/H:** 85

DINING TABLE **G/W**: 220 **D/D**: 105 **Y/H**: 80

CHAIR **G/W:** 51 **D/D:** 51 **Y/H:** 92