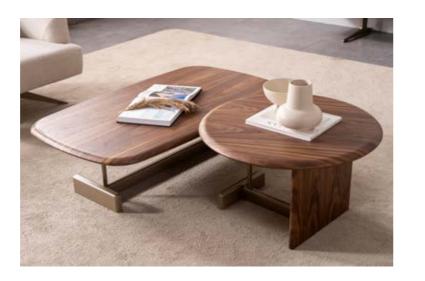

TV BOTTOM BLOCK **G/W**: 230 **D/D**: 50 **Y/H**: 62

TV TOP BLOCK **G/W**: 38 **D/D**: 24 **Y/H**: 137/100

SIDE TABLE **G/W:** 50 **D/D:** 50 **Y/H:** 55

COFFE TABLE **G/W:** 75 **D/D:** 75 **Y/H**: 43

COFFE BIG TABLE **G/W:** 125 **D/D:** 75 **Y/H:** 34