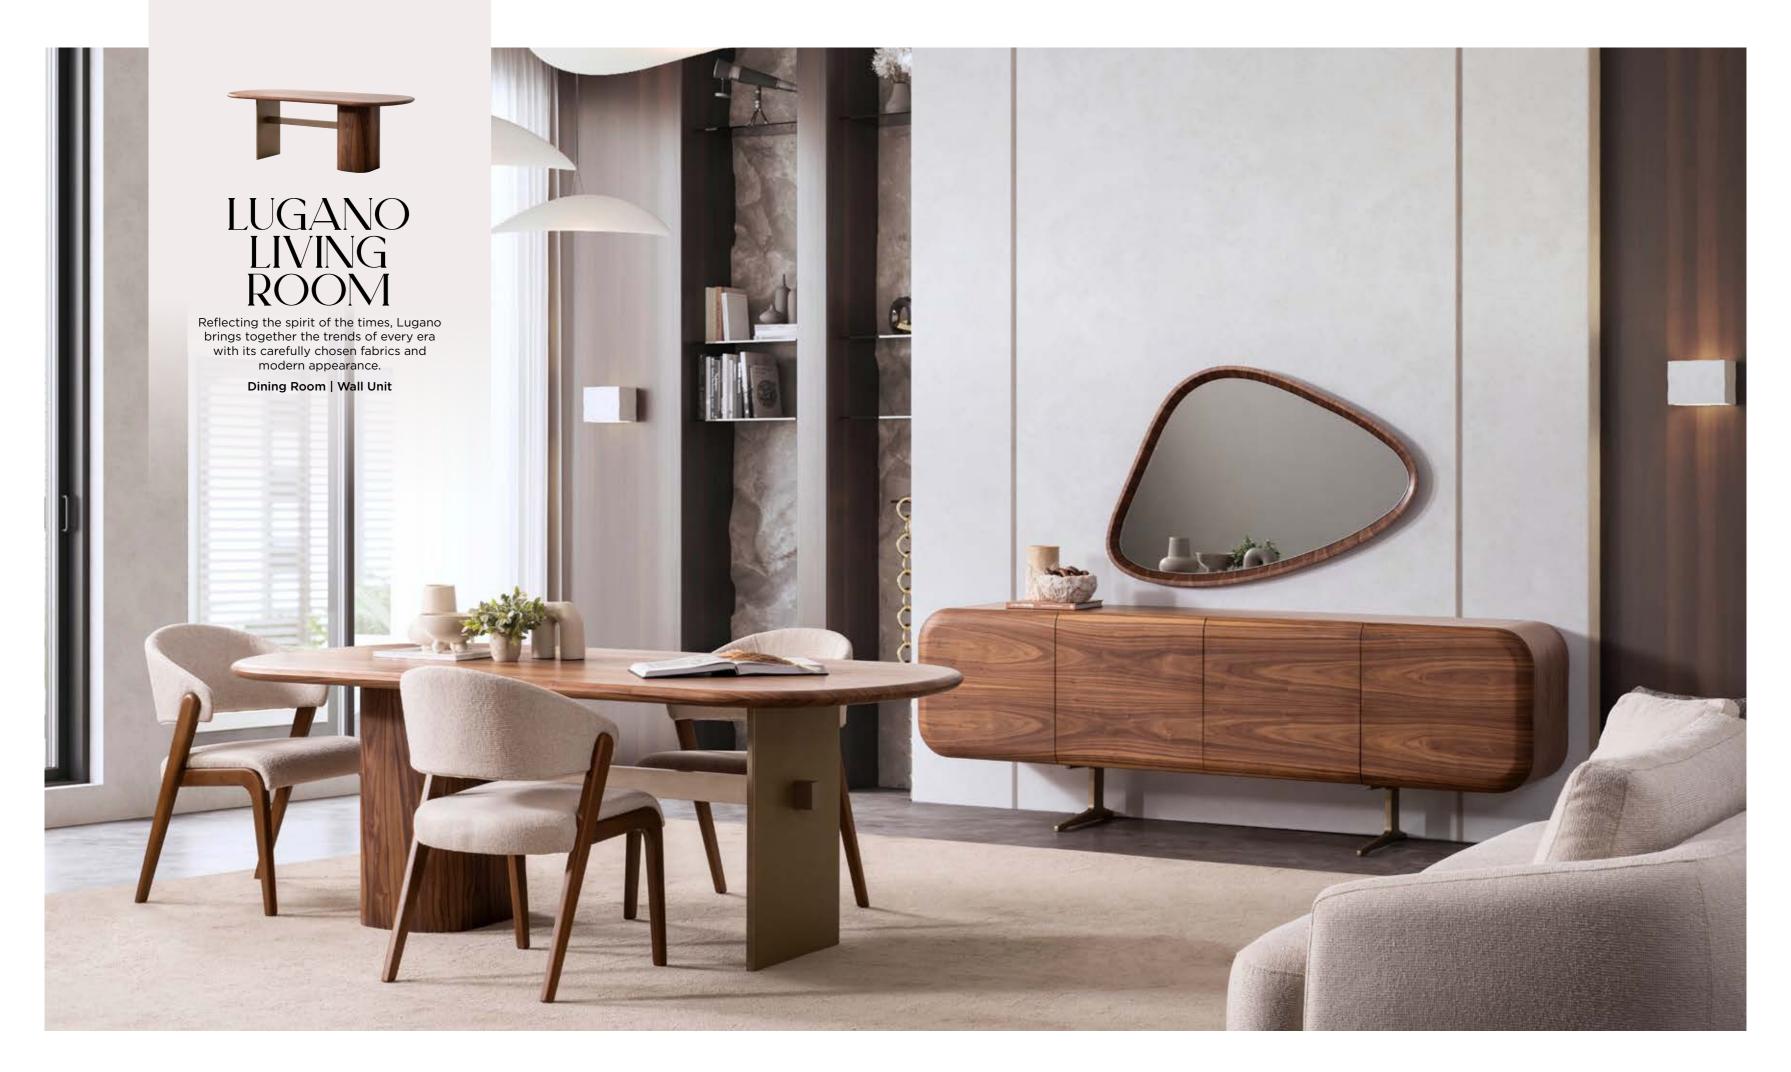

### LUXURY TOUCHES IN EVERY DETAIL

Lugano brings an aesthetic breeze from nature into your home. Feel the warm touch of naturalness and comfort in every detail.

#### **LUGANO DIMENSIONS**

DIMENSIONS ARE STATED IN CM.

CONSOLE **G/W**: 230 **D/D**: 50 **Y/H**: 79

MIRROR **G/W:** 115 **D/D:** 5 **Y/H:** 85

DINING TABLE **G/W**: 220 **D/D**: 105 **Y/H**: 80

CHAIR **G/W:** 51 **D/D:** 51 **Y/H:** 92

TV BOTTOM BLOCK **G/W**: 230 **D/D**: 50 **Y/H**: 62

TV TOP BLOCK **G/W**: 38 **D/D**: 24 **Y/H**: 137/100

SIDE TABLE **G/W:** 50 **D/D:** 50 **Y/H:** 55

COFFE TABLE **G/W:** 75 **D/D:** 75 **Y/H**: 43

COFFE BIG TABLE **G/W:** 125 **D/D:** 75 **Y/H:** 34