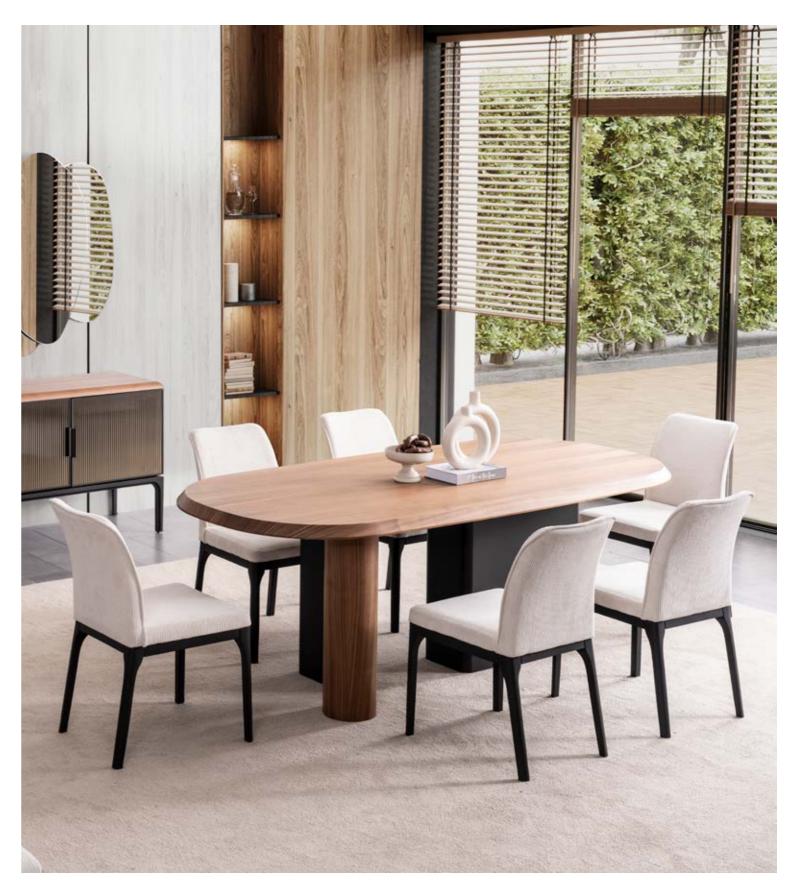

## AWAKENING OF AESTHETIC DREAMS

Parma represents the awakening of aesthetic dreams. Naturalness and comfort make you feel as if you are in a fairytale at every moment

#### PARMA DIMENSIONS

DIMENSIONS ARE STATED IN CM.

CONSOLE **G/W**: 232 **D/D**: 50 **Y/H**: 78

MIRROR **G/W**: 88 **D/D**: 2 **Y/H**: 110

DINING TABLE **G/W:** 220 **D/D:** 105 **Y/H:** 78

CHAIR **G/W:** 51 **D/D:** 51 **Y/H:** 92