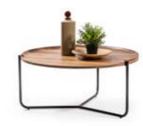

#### PARMA DIMENSIONS

DIMENSIONS ARE STATED IN CM.

CONSOLE **G/W**: 232 **D/D**: 50 **Y/H**: 78

MIRROR **G/W**: 88 **D/D**: 2 **Y/H**: 110

DINING TABLE **G/W:** 220 **D/D:** 105 **Y/H:** 78

CHAIR **G/W:** 51 **D/D:** 51 **Y/H:** 92

TV BOTTOM BLOCK **G/W**: 245 **D/D**: 50 **Y/H**: 60

TV TOP BLOCK **G/W**: 90 **D/D**: 30 **Y/H**: 80

SIDE TABLE **G/W:** 40 **D/D:** 40 **Y/H:** 56

MIDDLE COFFEE TABLE **G/W**: 70 **D/D**: 70 **Y/H**: 40

COFFE TABLE **G/W**: 103 **D/D**: 103 **Y/H**: 30

Asya carries the marks of the past while building a bridge to the future. Embrace the perftect harmony of aesthetics, naturalness, and comfort and transcend time.