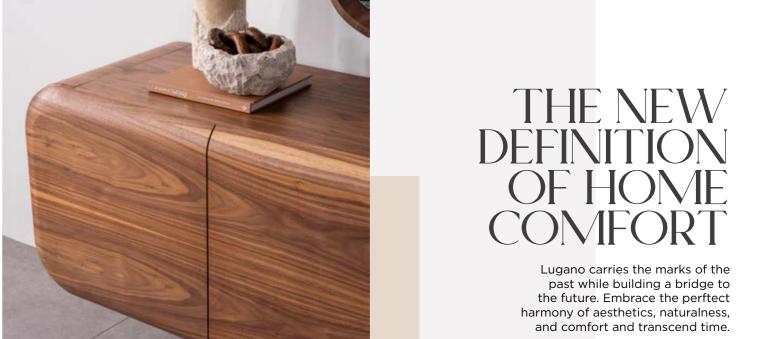

### LUXURY TOUCHES IN EVERY DETAIL

Lugano brings an aesthetic breeze from nature into your home. Feel the warm touch of naturalness and comfort in every detail.

#### **LUGANO DIMENSIONS**

DIMENSIONS ARE STATED IN CM.

CONSOLE **G/W**: 230 **D/D**: 50 **Y/H**: 79

MIRROR **G/W:** 115 **D/D:** 5 **Y/H:** 85

DINING TABLE **G/W**: 220 **D/D**: 105 **Y/H**: 80

CHAIR **G/W:** 51 **D/D:** 51 **Y/H:** 92

TV BOTTOM BLOCK **G/W**: 230 **D/D**: 50 **Y/H**: 62

TV TOP BLOCK **G/W**: 38 **D/D**: 24 **Y/H**: 137/100

SIDE TABLE **G/W:** 50 **D/D:** 50 **Y/H:** 55

COFFE TABLE **G/W:** 75 **D/D:** 75 **Y/H**: 43

COFFE BIG TABLE **G/W:** 125 **D/D:** 75 **Y/H:** 34