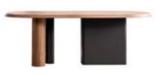

### LUXURY TOUCHES IN EVERY DETAIL

Lugano brings an aesthetic breeze from nature into your home. Feel the warm touch of naturalness and comfort in every detail.

#### **LUGANO DIMENSIONS**

DIMENSIONS ARE STATED IN CM.

CONSOLE **G/W**: 230 **D/D**: 50 **Y/H**: 79

MIRROR **G/W:** 115 **D/D:** 5 **Y/H:** 85

DINING TABLE **G/W**: 220 **D/D**: 105 **Y/H**: 80

CHAIR **G/W:** 51 **D/D:** 51 **Y/H:** 92