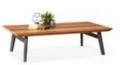

#### **LUGANO DIMENSIONS**

DIMENSIONS ARE STATED IN CM.

CONSOLE **G/W**: 230 **D/D**: 50 **Y/H**: 79

MIRROR **G/W:** 115 **D/D:** 5 **Y/H:** 85

DINING TABLE **G/W**: 220 **D/D**: 105 **Y/H**: 80

CHAIR **G/W:** 51 **D/D:** 51 **Y/H:** 92

TV BOTTOM BLOCK **G/W**: 230 **D/D**: 50 **Y/H**: 62

TV TOP BLOCK **G/W**: 38 **D/D**: 24 **Y/H**: 137/100

SIDE TABLE **G/W:** 50 **D/D:** 50 **Y/H:** 55

COFFE TABLE **G/W:** 75 **D/D:** 75 **Y/H**: 43

COFFE BIG TABLE **G/W:** 125 **D/D:** 75 **Y/H:** 34