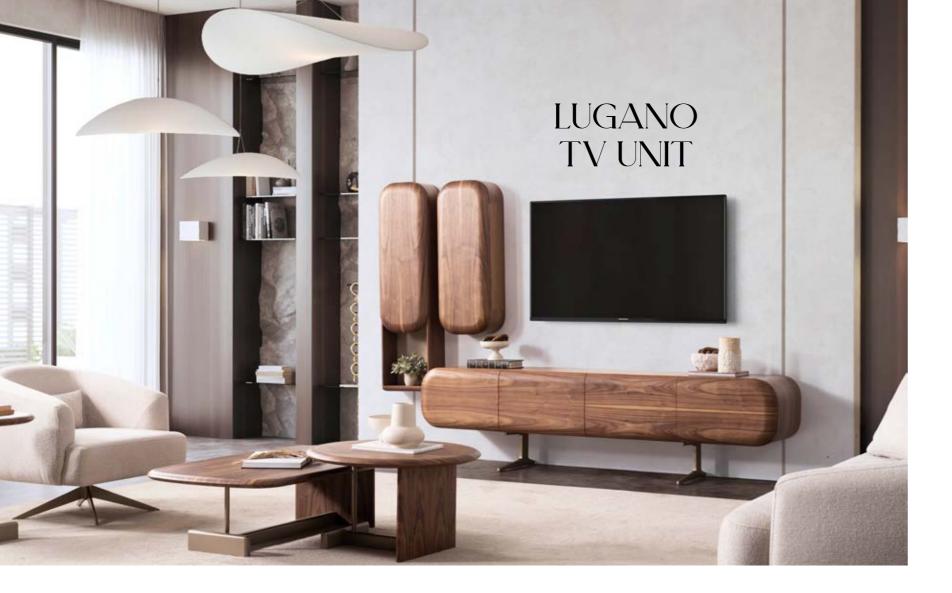

#### **LUGANO DIMENSIONS**

DIMENSIONS ARE STATED IN CM.

CONSOLE **G/W**: 230 **D/D**: 50 **Y/H**: 79

MIRROR **G/W:** 115 **D/D:** 5 **Y/H:** 85

DINING TABLE **G/W**: 220 **D/D**: 105 **Y/H**: 80

CHAIR **G/W:** 51 **D/D:** 51 **Y/H:** 92

TV BOTTOM BLOCK **G/W**: 230 **D/D**: 50 **Y/H**: 62

TV TOP BLOCK **G/W**: 38 **D/D**: 24 **Y/H**: 137/100

SIDE TABLE **G/W:** 50 **D/D:** 50 **Y/H:** 55

COFFE TABLE **G/W:** 75 **D/D:** 75 **Y/H**: 43

COFFE BIG TABLE **G/W:** 125 **D/D:** 75 **Y/H:** 34