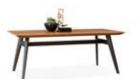

#### **LUDOVICO DIMENSIONS**

DIMENSIONS ARE STATED IN CM.

**G/W**: 230 **D/D**: 50 **Y/H**: 77

CONSOLE M

MIRROR **G/W**: 100 **D/D**: 2 **Y/H**: 100

DINING TABLE **G/W**: 200 **D/D**: 92 **Y/H**: 77

CHAIR **G/W**: 51 **D/D**: 51 **Y/H**: 92