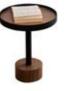

#### **LUGANO DIMENSIONS**

DIMENSIONS ARE STATED IN CM.

CONSOLE **G/W**: 230 **D/D**: 50 **Y/H**: 79

MIRROR **G/W:** 115 **D/D:** 5 **Y/H:** 85

DINING TABLE **G/W**: 220 **D/D**: 105 **Y/H**: 80

CHAIR **G/W:** 51 **D/D:** 51 **Y/H:** 92

TV BOTTOM BLOCK **G/W**: 230 **D/D**: 50 **Y/H**: 62

TV TOP BLOCK **G/W**: 38 **D/D**: 24 **Y/H**: 137/100

SIDE TABLE **G/W:** 50 **D/D:** 50 **Y/H:** 55

COFFE TABLE **G/W:** 75 **D/D:** 75 **Y/H**: 43

COFFE BIG TABLE **G/W:** 125 **D/D:** 75 **Y/H:** 34