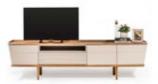

TV BOTTOM BLOCK **G/W**: 230 **D/D**: 50 **Y/H**: 62

TV TOP BLOCK **G/W**: 38 **D/D**: 24 **Y/H**: 137/100

SIDE TABLE **G/W:** 50 **D/D:** 50 **Y/H:** 55

COFFE TABLE **G/W:** 75 **D/D:** 75 **Y/H**: 43

COFFE BIG TABLE **G/W:** 125 **D/D:** 75 **Y/H:** 34

TV BOTTOM BLOCK **G/W**: 245 **D/D**: 50 **Y/H**: 60

TV TOP BLOCK **G/W**: 90 **D/D**: 30 **Y/H**: 80

SIDE TABLE **G/W:** 40 **D/D:** 40 **Y/H:** 56

MIDDLE COFFEE TABLE **G/W**: 70 **D/D**: 70 **Y/H**: 40