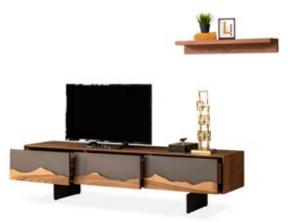

### MODERN LINES CLASSIC TOUCHES

This Diningroom, offering meticulous craftsmanship and superior comfort in every detail, will help you create your favorite corner of the house. It stands out with its stylish and functional design.

TV BOTTOM BLOCK **G/W**: 200 **D/D**: 50 **Y/H**: 52

TV TOP BLOCK **G/W:** 90 **D/D:** 23 **Y/H:** 5

SHOWCASE **G/W:** 100 **D/D:** 50 **Y/H:** 130

COFFE TABLE **G/W:** 140 **D/D:** 70 **Y/H:** 38