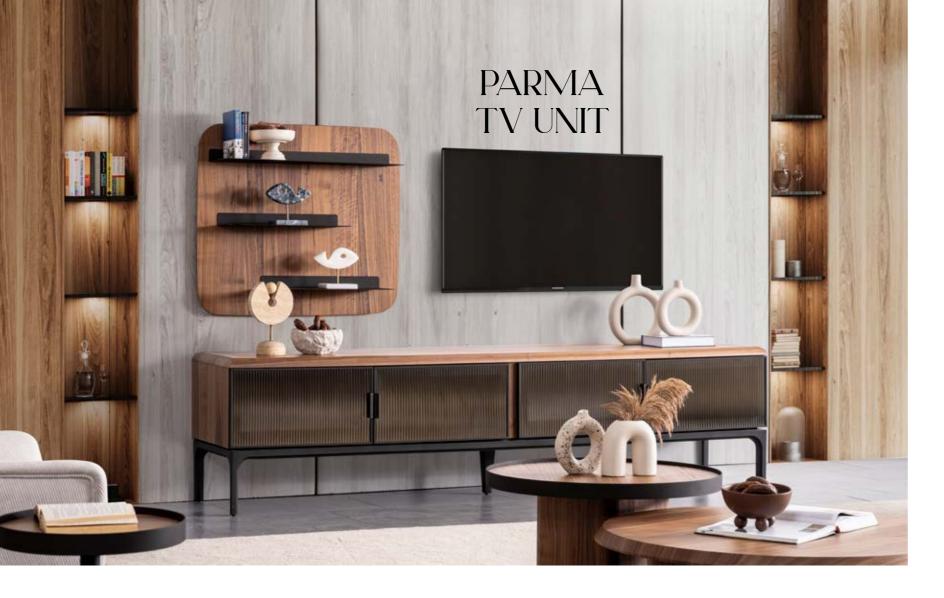

Parma is like a warm embrace from nature. Aesthetics and comfort unite with the purest touches of naturalness.

## AWAKENING OF AESTHETIC DREAMS

Parma represents the awakening of aesthetic dreams. Naturalness and comfort make you feel as if you are in a fairytale at every moment

#### PARMA DIMENSIONS

DIMENSIONS ARE STATED IN CM.

CONSOLE **G/W**: 232 **D/D**: 50 **Y/H**: 78

MIRROR **G/W**: 88 **D/D**: 2 **Y/H**: 110

DINING TABLE **G/W:** 220 **D/D:** 105 **Y/H:** 78

CHAIR **G/W:** 51 **D/D:** 51 **Y/H:** 92

TV BOTTOM BLOCK **G/W**: 245 **D/D**: 50 **Y/H**: 60

TV TOP BLOCK **G/W**: 90 **D/D**: 30 **Y/H**: 80

SIDE TABLE **G/W:** 40 **D/D:** 40 **Y/H:** 56

MIDDLE COFFEE TABLE **G/W**: 70 **D/D**: 70 **Y/H**: 40

COFFE TABLE **G/W**: 103 **D/D**: 103 **Y/H**: 30

Asya carries the marks of the past while building a bridge to the future. Embrace the perftect harmony of aesthetics, naturalness, and comfort and transcend time.