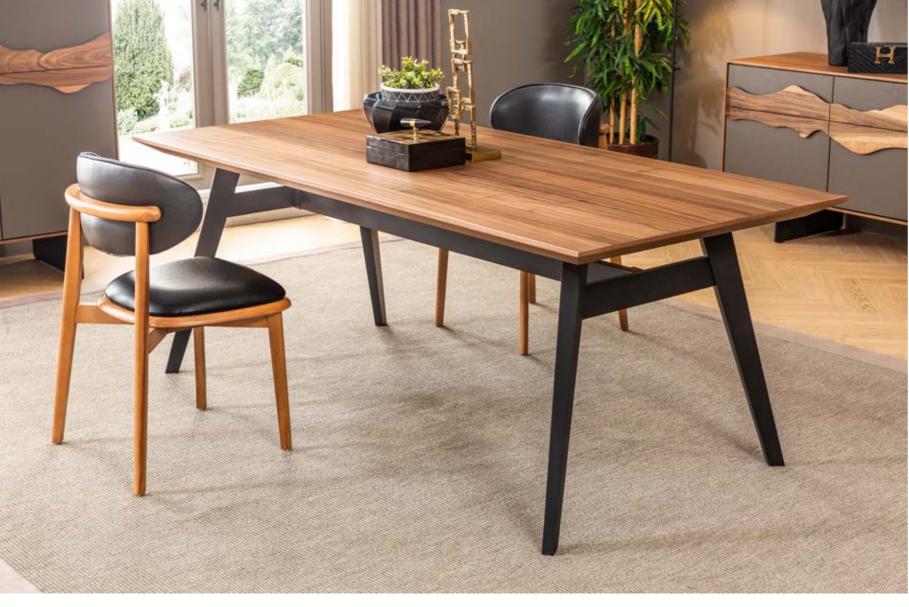

### MODERN LINES CLASSIC TOUCHES

This Diningroom, offering meticulous craftsmanship and superior comfort in every detail, will help you create your favorite corner of the house. It stands out with its stylish and functional design.

#### **LUDOVICO DIMENSIONS**

DIMENSIONS ARE STATED IN CM.

**G/W**: 230 **D/D**: 50 **Y/H**: 77

CONSOLE M

MIRROR **G/W**: 100 **D/D**: 2 **Y/H**: 100

DINING TABLE **G/W**: 200 **D/D**: 92 **Y/H**: 77

CHAIR **G/W**: 51 **D/D**: 51 **Y/H**: 92