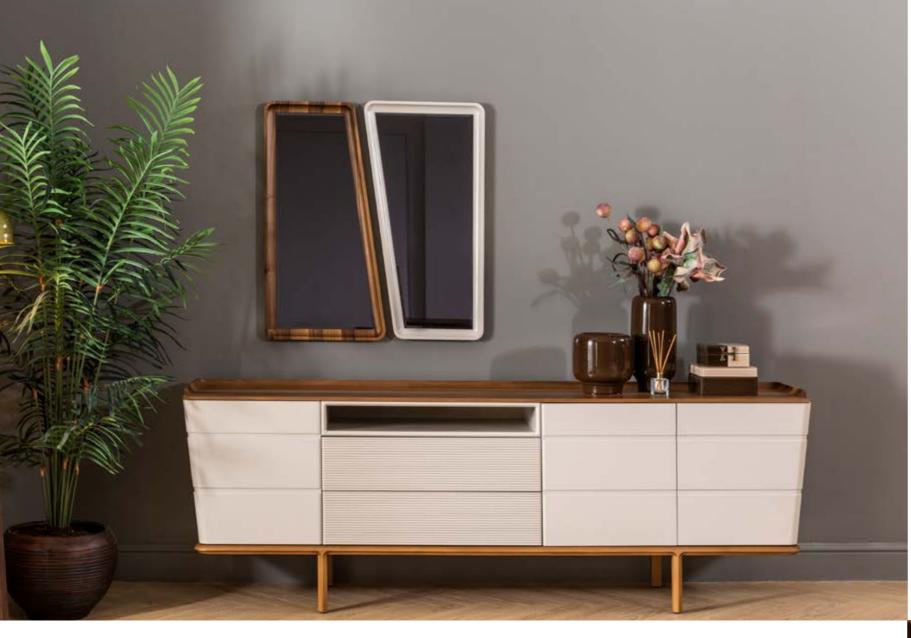

COFFE TABLE **G/W**: 103 **D/D**: 103 **Y/H**: 30

Asya carries the marks of the past while building a bridge to the future. Embrace the perftect harmony of aesthetics, naturalness, and comfort and transcend time.

ASYA LIVING ROOM

## TIMELESS BEAUTY, UNMATCHED COMFORT

We offer a haven of comfort where every touch reflects aesthetics and naturalness. Revolutionize your living space with timeless beauty.

#### **ASYA DIMENSIONS**

DIMENSIONS ARE STATED IN CM.

CONSOLE **G/W:** 230 **D/D:** 49 **Y/H:** 83

MIRROR **G/W:** 37+50 **D/D:** 4 **Y/H:** 96

DINING TABLE **G/W**: 200 **D/D**: 100 **Y/H**: 78

CHAIR **G/W**: 51 **D/D**: 51 **Y/H**: 92

TV BOTTOM BLOCK **G/W**: 230 **D/D**: 49 **Y/H**: 63

TV TOP BLOCK **G/W**: 130+90 **D/D**: 24 **Y/H**: 32+82

SIDE TABLE **G/W:** 40 **D/D:** 40 **Y/H:** 57

MIDDLE COFFE TABLE **G/W:** 65 **D/D:** 65 **Y/H:** 38

COFFE BIG TABLE **G/W:** 90 **D/D:** 90 **Y/H:** 43