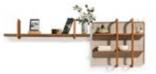

### MODERN LINES CLASSIC TOUCHES

This Diningroom, offering meticulous craftsmanship and superior comfort in every detail, will help you create your favorite corner of the house. It stands out with its stylish and functional design.

#### **LUDOVICO DIMENSIONS**

DIMENSIONS ARE STATED IN CM.

**G/W**: 230 **D/D**: 50 **Y/H**: 77

CONSOLE M

MIRROR **G/W**: 100 **D/D**: 2 **Y/H**: 100

DINING TABLE **G/W**: 200 **D/D**: 92 **Y/H**: 77

CHAIR **G/W**: 51 **D/D**: 51 **Y/H**: 92