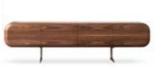

### MODERN LINES CLASSIC TOUCHES

This Diningroom, offering meticulous craftsmanship and superior comfort in every detail, will help you create your favorite corner of the house. It stands out with its stylish and functional design.

#### **LUDOVICO DIMENSIONS**

DIMENSIONS ARE STATED IN CM.

**G/W**: 230 **D/D**: 50 **Y/H**: 77

CONSOLE M

MIRROR **G/W**: 100 **D/D**: 2 **Y/H**: 100

DINING TABLE **G/W**: 200 **D/D**: 92 **Y/H**: 77

CHAIR **G/W**: 51 **D/D**: 51 **Y/H**: 92