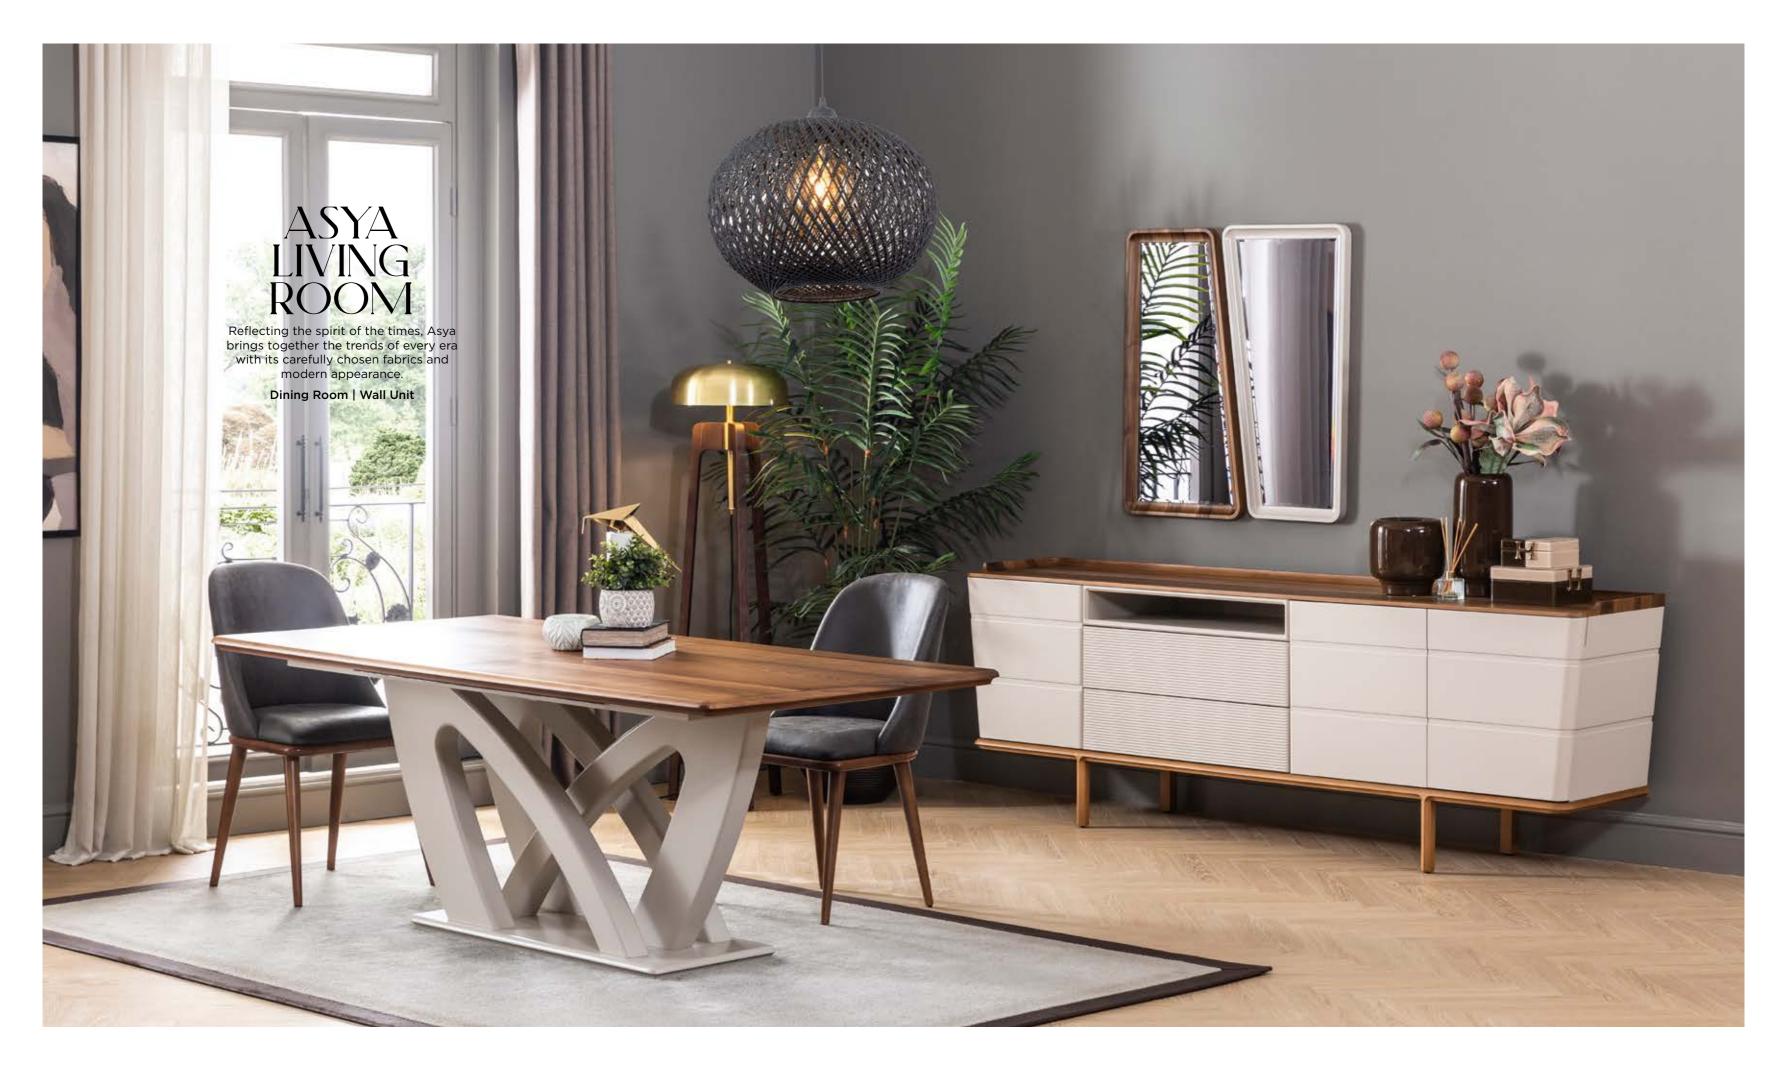

COFFE TABLE **G/W**: 103 **D/D**: 103 **Y/H**: 30

Asya carries the marks of the past while building a bridge to the future. Embrace the perftect harmony of aesthetics, naturalness, and comfort and transcend time.

ASYA LIVING ROOM

## TIMELESS BEAUTY, UNMATCHED COMFORT

We offer a haven of comfort where every touch reflects aesthetics and naturalness. Revolutionize your living space with timeless beauty.

#### **ASYA DIMENSIONS**

DIMENSIONS ARE STATED IN CM.

CONSOLE **G/W:** 230 **D/D:** 49 **Y/H:** 83

MIRROR **G/W:** 37+50 **D/D:** 4 **Y/H:** 96

DINING TABLE **G/W**: 200 **D/D**: 100 **Y/H**: 78

CHAIR **G/W**: 51 **D/D**: 51 **Y/H**: 92

TV BOTTOM BLOCK **G/W**: 230 **D/D**: 49 **Y/H**: 63

TV TOP BLOCK **G/W**: 130+90 **D/D**: 24 **Y/H**: 32+82

SIDE TABLE **G/W:** 40 **D/D:** 40 **Y/H:** 57

MIDDLE COFFE TABLE **G/W:** 65 **D/D:** 65 **Y/H:** 38

COFFE BIG TABLE **G/W:** 90 **D/D:** 90 **Y/H:** 43