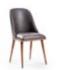

### LUXURY TOUCHES IN EVERY DETAIL

Lugano brings an aesthetic breeze from nature into your home. Feel the warm touch of naturalness and comfort in every detail.

#### **LUGANO DIMENSIONS**

DIMENSIONS ARE STATED IN CM.

CONSOLE **G/W**: 230 **D/D**: 50 **Y/H**: 79

MIRROR **G/W:** 115 **D/D:** 5 **Y/H:** 85

DINING TABLE **G/W**: 220 **D/D**: 105 **Y/H**: 80

CHAIR **G/W:** 51 **D/D:** 51 **Y/H:** 92