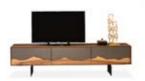

#### **LUGANO DIMENSIONS**

DIMENSIONS ARE STATED IN CM.

CONSOLE **G/W**: 230 **D/D**: 50 **Y/H**: 79

MIRROR **G/W:** 115 **D/D:** 5 **Y/H:** 85

DINING TABLE **G/W**: 220 **D/D**: 105 **Y/H**: 80

CHAIR **G/W:** 51 **D/D:** 51 **Y/H:** 92

TV BOTTOM BLOCK **G/W**: 230 **D/D**: 50 **Y/H**: 62

TV TOP BLOCK **G/W**: 38 **D/D**: 24 **Y/H**: 137/100

SIDE TABLE **G/W:** 50 **D/D:** 50 **Y/H:** 55

COFFE TABLE **G/W:** 75 **D/D:** 75 **Y/H**: 43

COFFE BIG TABLE **G/W:** 125 **D/D:** 75 **Y/H:** 34