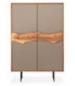

#### PARMA DIMENSIONS

DIMENSIONS ARE STATED IN CM.

CONSOLE **G/W**: 232 **D/D**: 50 **Y/H**: 78

MIRROR **G/W**: 88 **D/D**: 2 **Y/H**: 110

DINING TABLE **G/W:** 220 **D/D:** 105 **Y/H:** 78

CHAIR **G/W:** 51 **D/D:** 51 **Y/H:** 92

TV BOTTOM BLOCK **G/W**: 245 **D/D**: 50 **Y/H**: 60

TV TOP BLOCK **G/W**: 90 **D/D**: 30 **Y/H**: 80

SIDE TABLE **G/W:** 40 **D/D:** 40 **Y/H:** 56

MIDDLE COFFEE TABLE **G/W**: 70 **D/D**: 70 **Y/H**: 40