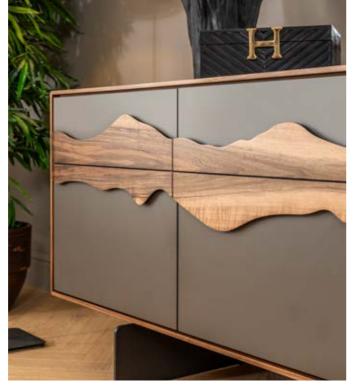

### MODERN LINES CLASSIC TOUCHES

This Diningroom, offering meticulous craftsmanship and superior comfort in every detail, will help you create your favorite corner of the house. It stands out with its stylish and functional design.

#### **LUDOVICO DIMENSIONS**

DIMENSIONS ARE STATED IN CM.

**G/W**: 230 **D/D**: 50 **Y/H**: 77

CONSOLE M

MIRROR **G/W**: 100 **D/D**: 2 **Y/H**: 100

DINING TABLE **G/W**: 200 **D/D**: 92 **Y/H**: 77

CHAIR **G/W**: 51 **D/D**: 51 **Y/H**: 92