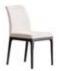

#### **LUGANO DIMENSIONS**

DIMENSIONS ARE STATED IN CM.

CONSOLE **G/W**: 230 **D/D**: 50 **Y/H**: 79

MIRROR **G/W:** 115 **D/D:** 5 **Y/H:** 85

DINING TABLE **G/W**: 220 **D/D**: 105 **Y/H**: 80

CHAIR **G/W:** 51 **D/D:** 51 **Y/H:** 92

#### PARMA DIMENSIONS

DIMENSIONS ARE STATED IN CM.

CONSOLE **G/W**: 232 **D/D**: 50 **Y/H**: 78

MIRROR **G/W**: 88 **D/D**: 2 **Y/H**: 110

DINING TABLE **G/W:** 220 **D/D:** 105 **Y/H:** 78

CHAIR **G/W:** 51 **D/D:** 51 **Y/H:** 92

#### **ASYA DIMENSIONS**

DIMENSIONS ARE STATED IN CM.

CONSOLE **G/W:** 230 **D/D:** 49 **Y/H:** 83

MIRROR **G/W:** 37+50 **D/D:** 4 **Y/H:** 96

DINING TABLE **G/W**: 200 **D/D**: 100 **Y/H**: 78

CHAIR **G/W**: 51 **D/D**: 51 **Y/H**: 92

#### **LUDOVICO DIMENSIONS**

DIMENSIONS ARE STATED IN CM.

**G/W**: 230 **D/D**: 50 **Y/H**: 77

CONSOLE M

MIRROR **G/W**: 100 **D/D**: 2 **Y/H**: 100

DINING TABLE **G/W**: 200 **D/D**: 92 **Y/H**: 77

CHAIR **G/W**: 51 **D/D**: 51 **Y/H**: 92