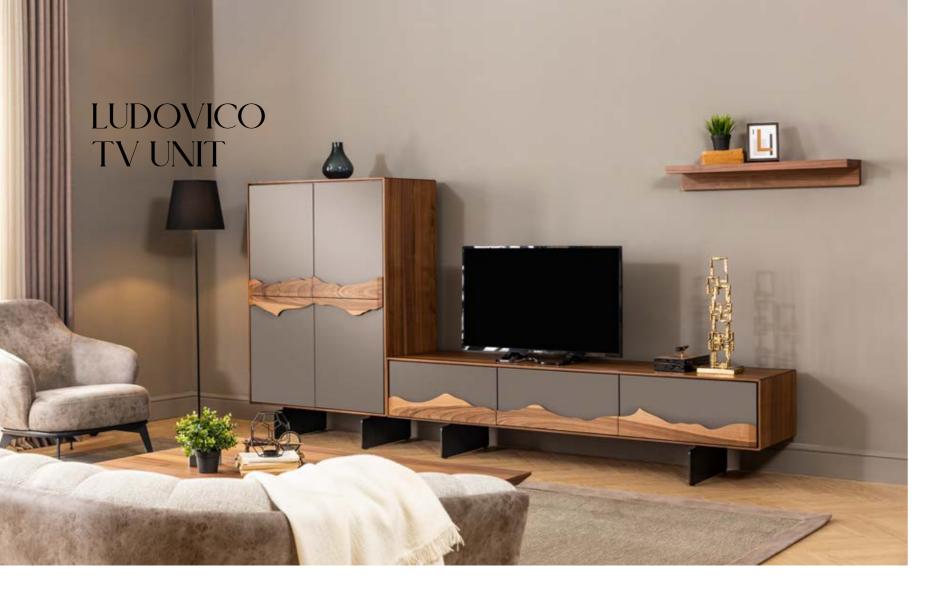

### MODERN LINES CLASSIC TOUCHES

This Diningroom, offering meticulous craftsmanship and superior comfort in every detail, will help you create your favorite corner of the house. It stands out with its stylish and functional design.

#### **LUDOVICO DIMENSIONS**

DIMENSIONS ARE STATED IN CM.

**G/W**: 230 **D/D**: 50 **Y/H**: 77

CONSOLE M

MIRROR **G/W**: 100 **D/D**: 2 **Y/H**: 100

DINING TABLE **G/W**: 200 **D/D**: 92 **Y/H**: 77

CHAIR **G/W**: 51 **D/D**: 51 **Y/H**: 92

TV BOTTOM BLOCK **G/W**: 200 **D/D**: 50 **Y/H**: 52

TV TOP BLOCK **G/W:** 90 **D/D:** 23 **Y/H:** 5

SHOWCASE **G/W:** 100 **D/D:** 50 **Y/H:** 130

COFFE TABLE **G/W:** 140 **D/D:** 70 **Y/H:** 38