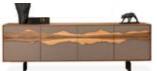

#### **LUDOVICO DIMENSIONS**

DIMENSIONS ARE STATED IN CM.

**G/W**: 230 **D/D**: 50 **Y/H**: 77

CONSOLE M

MIRROR **G/W**: 100 **D/D**: 2 **Y/H**: 100

DINING TABLE **G/W**: 200 **D/D**: 92 **Y/H**: 77

CHAIR **G/W**: 51 **D/D**: 51 **Y/H**: 92

TV BOTTOM BLOCK **G/W**: 200 **D/D**: 50 **Y/H**: 52

TV TOP BLOCK **G/W:** 90 **D/D:** 23 **Y/H:** 5

SHOWCASE **G/W:** 100 **D/D:** 50 **Y/H:** 130

COFFE TABLE **G/W:** 140 **D/D:** 70 **Y/H:** 38