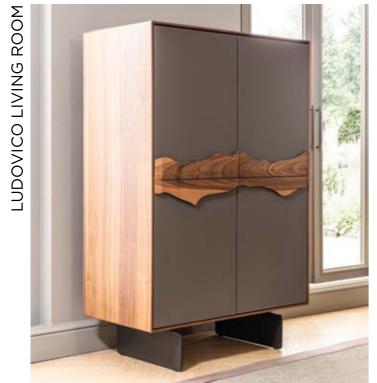

### MODERN LINES CLASSIC TOUCHES

This Diningroom, offering meticulous craftsmanship and superior comfort in every detail, will help you create your favorite corner of the house. It stands out with its stylish and functional design.

#### **LUDOVICO DIMENSIONS**

DIMENSIONS ARE STATED IN CM.

**G/W**: 230 **D/D**: 50 **Y/H**: 77

CONSOLE M

MIRROR **G/W**: 100 **D/D**: 2 **Y/H**: 100

DINING TABLE **G/W**: 200 **D/D**: 92 **Y/H**: 77

CHAIR **G/W**: 51 **D/D**: 51 **Y/H**: 92